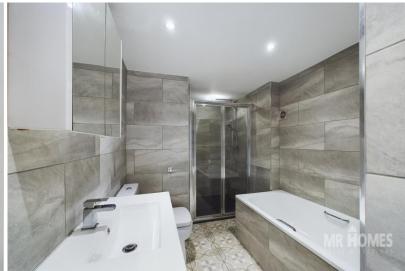

MR HOMES Offer FOR SALE this 2-Bedroom Modernised Coach House, comprising in brief detail; Entrance Hallway, Solid Oak Doors to; Storage Cupboard, Open-Plan Lounge/Diner/Kitchen & Bath & Shower Room, Staircase to the 1st Floor Landing with Fitted Wardrobe & Doors to Bedroom 1 & Bedroom 2 with Fitted Wardrobe. There is a Good Size & Enclosed Rear Courtyard Garden which is Low-Maintenance. The Property Benefits from uPVC Double Glazing Windows, Gas Central Heating powered by an Ideal Exclusive 24kw Combi-Boiler.

# Entrance Hallway 6' 1" x 2' 8" (1.85m x 0.81m)

**Open Plan Lounge/Diner/Kitchen** 28' 5" x 12' 6" (8.65m x 3.81m)

**Bath & Shower Room** 12' 5" x 6' 1" (3.78m x 1.85m)

**1st Floor Landing** 6' 10" x 2' 8" (2.08m x 0.81m)