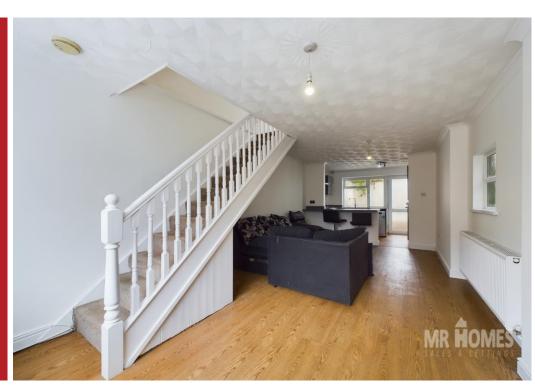

MR HOMES Offer FOR SALE this 2-Bedroom Modernised Coach House, comprising in brief detail; Entrance Hallway, Solid Oak Doors to; Storage Cupboard, Open-Plan Lounge/Diner/Kitchen & Bath & Shower Room, Staircase to the 1st Floor Landing with Fitted Wardrobe & Doors to Bedroom 1 & Bedroom 2 with Fitted Wardrobe. There is a Good Size & Enclosed Rear Courtyard Garden which is Low-Maintenance. The Property Benefits from uPVC Double Glazing Windows, Gas Central Heating powered by an Ideal Exclusive 24kw Combi-Boiler.

# Entrance Hallway 6' 1" x 2' 8" (1.85m x 0.81m)

**Open Plan Lounge/Diner/Kitchen** 28' 5" x 12' 6" (8.65m x 3.81m)

**Bath & Shower Room** 12' 5" x 6' 1" (3.78m x 1.85m)

**1st Floor Landing** 6' 10" x 2' 8" (2.08m x 0.81m)