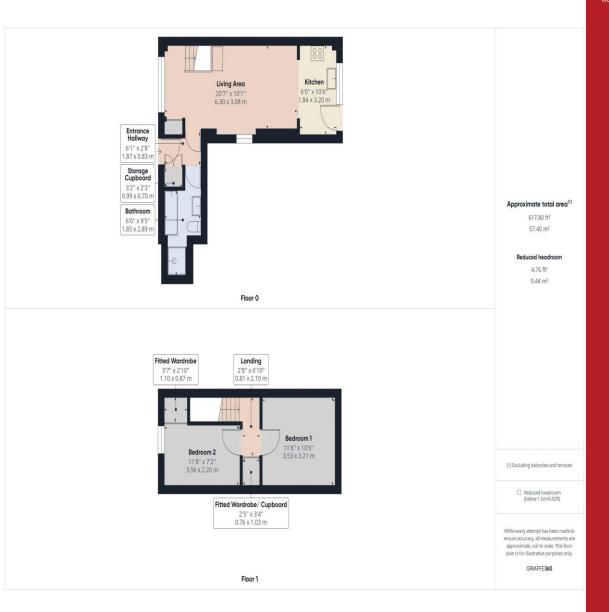

# Entrance Hallway 6' 1" x 2' 8" (1.85m x 0.81m)

**Open Plan Lounge/Diner/Kitchen** 28' 5" x 12' 6" (8.65m x 3.81m)

**Bath & Shower Room** 12' 5" x 6' 1" (3.78m x 1.85m)

**1st Floor Landing** 6' 10" x 2' 8" (2.08m x 0.81m)

**Bedroom 1** 11' 6" x 10' 6" (3.50m x 3.20m)

**Bedroom 2**11' 8" x 7' 2" (3.55m x 2.18m)
Fitted Wardrobe = 3' 7" x 2' 10" (1.09m x 0.86m)

Rear Courtyard Garden - Enclosed & Low-Maintenance

**Resident Permit Parking** 

IMPORTANT: we would like to inform prospective purchasers that these sales particulars have been prepared as a general guide only. A detailed survey has not been carried out, nor the services, appliances and fittings tested. Room sizes should not be relied upon for furnishing purposes and are approximate. If floor plans are included, they are for guidance only and illustration purposes only and may not be to scale. If there are any important matters likely to affect your decision to buy, please contact us before viewing the property.