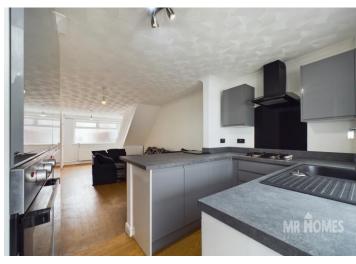

MR HOMES Offer FOR SALE this 2-Bedroom Modernised Coach House, comprising in brief detail; Entrance Hallway, Solid Oak Doors to; Storage Cupboard, Open-Plan Lounge/Diner/Kitchen & Bath & Shower Room, Staircase to the 1st Floor Landing with Fitted Wardrobe & Doors to Bedroom 1 & Bedroom 2 with Fitted Wardrobe. There is a Good Size & Enclosed Rear Courtyard Garden which is Low-Maintenance. The Property Benefits from uPVC Double Glazing Windows, Gas Central Heating powered by an Ideal Exclusive 24kw Combi-Boiler.

# Entrance Hallway 6' 1" x 2' 8" (1.85m x 0.81m)

**Open Plan Lounge/Diner/Kitchen** 28' 5" x 12' 6" (8.65m x 3.81m)

**Bath & Shower Room** 12' 5" x 6' 1" (3.78m x 1.85m)

**1st Floor Landing** 6' 10" x 2' 8" (2.08m x 0.81m)