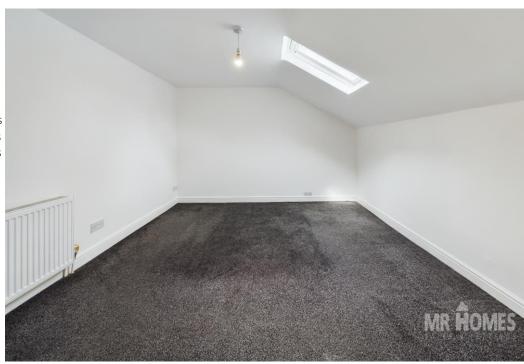

**Bedroom 1** 11' 6" x 10' 6" (3.50m x 3.20m)

**Bedroom 2**11' 8" x 7' 2" (3.55m x 2.18m)
Fitted Wardrobe = 3' 7" x 2' 10" (1.09m x 0.86m)

Rear Courtyard Garden - Enclosed & Low-Maintenance

**Resident Permit Parking** 