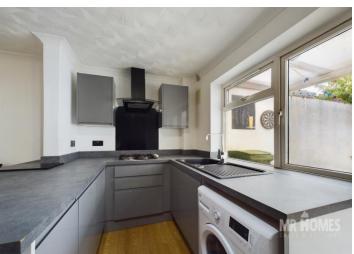

#### Overview

- NO CHAIN!!!
- 2-BED MODERN COACH HOUSE
- RE-FITTED & MODERN KITCHEN
- OPEN-PLAN MODERN LIVING
- RE-FITTED & MODERN BATH & SHOWER ROOM
- ENCLOSED REAR COURTYARD
   GARDEN
- uPVC D/G WINDOWS
- GAS C/H with COMBI-BOILER
- RESIDENT PERMIT PARKING
- FREEHOLD

MR HOMES Offer FOR SALE this 2-Bedroom Modernised Coach House, comprising in brief detail; Entrance Hallway, Solid Oak Doors to; Storage Cupboard, Open-Plan Lounge/Diner/Kitchen & Bath & Shower Room, Staircase to the 1st Floor Landing with Fitted Wardrobe & Doors to Bedroom 1 & Bedroom 2 with Fitted Wardrobe. There is a Good Size & Enclosed Rear Courtyard Garden which is Low-Maintenance. The Property Benefits from uPVC Double Glazing Windows, Gas Central Heating powered by an Ideal Exclusive 24kw Combi-Boiler.

# Entrance Hallway 6' 1" x 2' 8" (1.85m x 0.81m)

**Open Plan Lounge/Diner/Kitchen** 28' 5" x 12' 6" (8.65m x 3.81m)

**Bath & Shower Room** 12' 5" x 6' 1" (3.78m x 1.85m)

**1st Floor Landing** 6' 10" x 2' 8" (2.08m x 0.81m)