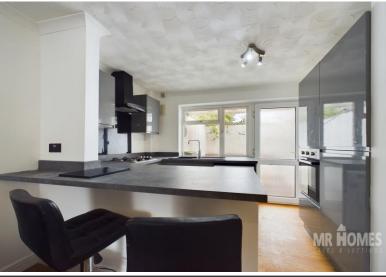

MR HOMES Offer FOR SALE this 2-Bedroom Modernised Coach House, comprising in brief detail; Entrance Hallway, Solid Oak Doors to; Storage Cupboard, Open-Plan Lounge/Diner/Kitchen & Bath & Shower Room, Staircase to the 1st Floor Landing with Fitted Wardrobe & Doors to Bedroom 1 & Bedroom 2 with Fitted Wardrobe. There is a Good Size & Enclosed Rear Courtyard Garden which is Low-Maintenance. The Property Benefits from uPVC Double Glazing Windows, Gas Central Heating powered by an Ideal Exclusive 24kw Combi-Boiler.

# Entrance Hallway 6' 1" x 2' 8" (1.85m x 0.81m)

**Open Plan Lounge/Diner/Kitchen** 28' 5" x 12' 6" (8.65m x 3.81m)

**Bath & Shower Room** 12' 5" x 6' 1" (3.78m x 1.85m)

**1st Floor Landing** 6' 10" x 2' 8" (2.08m x 0.81m)