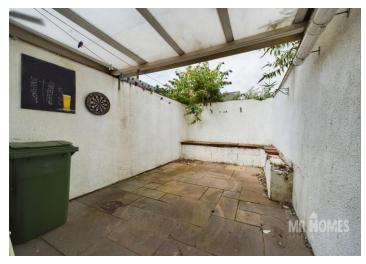

#### Overview

- NO CHAIN!!!
- 2-BED MODERN COACH HOUSE
- RE-FITTED & MODERN KITCHEN
- OPEN-PLAN MODERN LIVING
- RE-FITTED & MODERN BATH & SHOWER ROOM
- ENCLOSED REAR COURTYARD
   GARDEN
- uPVC D/G WINDOWS
- GAS C/H with COMBI-BOILER
- RESIDENT PERMIT PARKING
- FREEHOLD

MR HOMES Offer FOR SALE this 2-Bedroom Modernised Coach House, comprising in brief detail; Entrance Hallway, Solid Oak Doors to; Storage Cupboard, Open-Plan Lounge/Diner/Kitchen & Bath & Shower Room, Staircase to the 1st Floor Landing with Fitted Wardrobe & Doors to Bedroom 1 & Bedroom 2 with Fitted Wardrobe. There is a Good Size & Enclosed Rear Courtyard Garden which is Low-Maintenance. The Property Benefits from uPVC Double Glazing Windows, Gas Central Heating powered by an Ideal Exclusive 24kw Combi-Boiler.

**Bedroom 1** 11' 6" x 10' 6" (3.50m x 3.20m)

**Bedroom 2**11' 8" x 7' 2" (3.55m x 2.18m)
Fitted Wardrobe = 3' 7" x 2' 10" (1.09m x 0.86m)

Rear Courtyard Garden - Enclosed & Low-Maintenance

**Resident Permit Parking** 